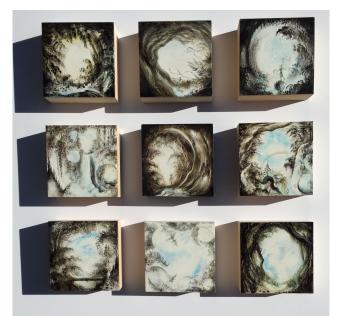

Small works square: 600. Each

Hohlweg I 6" x 6" Inks, lacquer and clay on panel top left

Hohlweg II second row left

Hohlweg III second row bottom left

Hohlweg IV top row middle

Hohlweg V center

Hohlweg VI bottom middle

Hohlweg VII top right

Hohlweg VIII middle right

Hohlweg IX bottom right

Vision 9" x 12" Inks, lacquer and clay on panel 2,750.00

Forest for the Trees 9" x 12" Inks, lacquer and clay on panel \$2,750.00

Hohlweg Series (prelude) triptych 36" x 72" Inks, lacquer Inks, lacquer, gold leaf and clay on panel 3,600. Each 10,200. For triptych