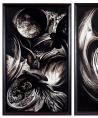

Tide Evolve Swamp

Oasis (also viewed 180 degrees) Dune

Petrified Foxhole

The Game

Red

Dawn Soar

Inheritance II 30" x 60" Inks, lacquer, gold leaf and clay on panel 11,500.00

Vela (diptych) 9" x 22" Inks, lacquer and clay on panel 2,750.00